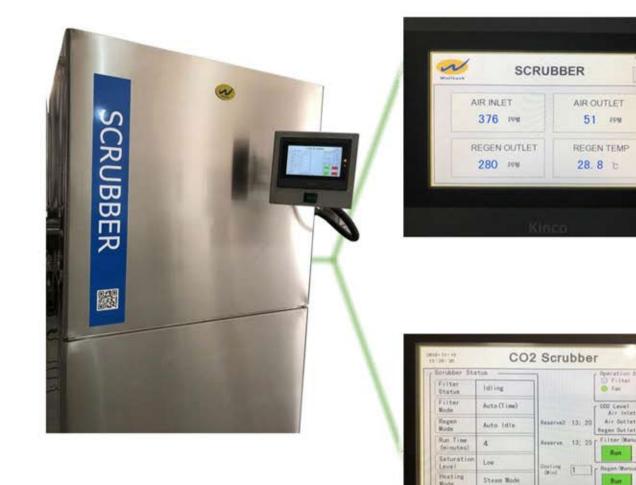

## **LCD Touch Screen**

- Filtering Mode: Manual, time or CO2
- Regeneration Mode: manual or time Control
- With datalog function

## Working principle

During filtering, the scrubber absorbs the CO2 from incoming air until the catalyst is saturated. After saturation, regeneration is required to exhaust out the high concentration of CO2 before the next use.