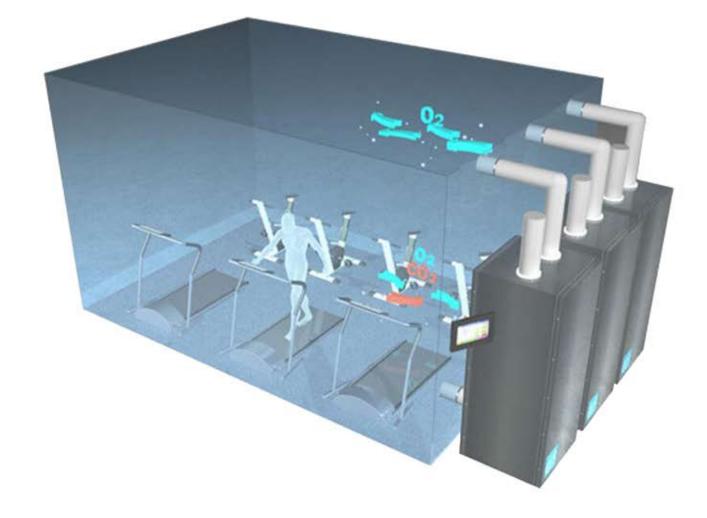

# **Direct CO2 absorption**

Welltech CO2 scrubber is designed for human chamber to absorb the CO2 breath out from the athlete and keep the chamber CO2 in low level

During training exercise the CO2 breath out from the athletic is more than 5000ppm.Without the CO2 scrubber, the CO2 level in the chamber can goes to 20000ppm in very short time. It is not healthy to athlete. Normal acceptance CO2 level during exercise is <2000ppm.

#### Behind the chamber

No. of scrubbers depends on chamber size and number of athletes training inside