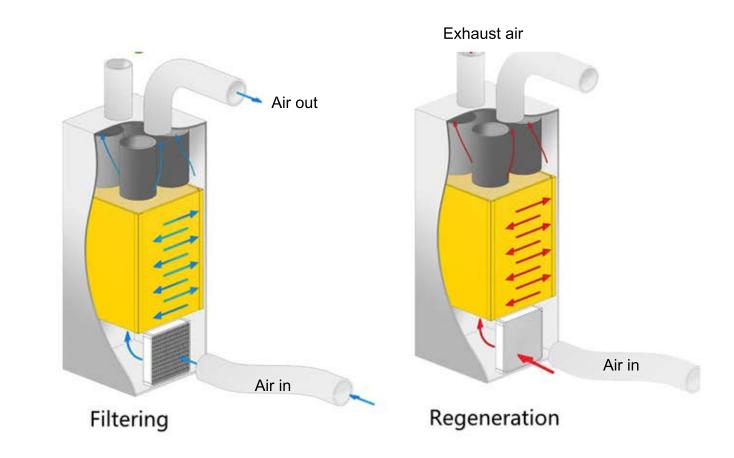

## Working principle

During filtering, the scrubber absorbs the CO2 from incoming air until the catalyst is saturated. After saturation, regeneration is required to exhaust out the high concentration of CO2 before the next use.

## **Air flow Diagram**