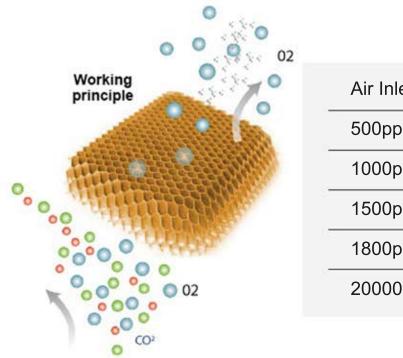

# **Direct CO2 absorption**

Welltech CO2 scrubber is designed for human chamber to absorb the CO2 breath out from the athlete and keep the chamber CO2 in low level

During training exercise the CO2 breath out from the athletic is more than 5000ppm.Without the CO2 scrubber, the CO2 level in the chamber can goes to 20000ppm in very short time. It is not healthy to athlete. Normal acceptance CO2 level during exercise is <2000ppm.

## Working principle

During filtering, the scrubber absorbs the CO2 from incoming air until the catalyst is saturated. After saturation, regeneration is required to exhaust out the high concentration of CO2 before the next use.