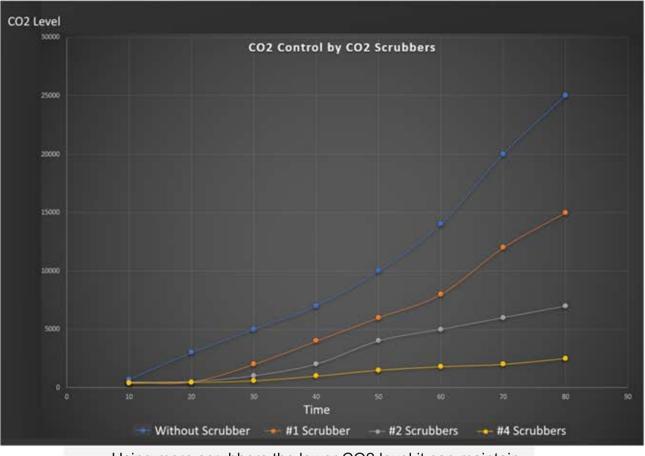

## Filitering Ability

| Air Inlet (CO2 level) | Air Outlet (CO2 level) |
|-----------------------|------------------------|
| 500ppm                | 30ppm                  |
| 1000ppm               | 300ppm                 |
| 1500ppm               | 500ppm                 |
| 1800ppm               | 700ppm                 |
| 20000ppm              | 1500ppm                |

Noted:During filtering,the air outlet ppm depends on the air inlet ppm concentration

Using more scrubbers, the lower CO2 level it can maintain