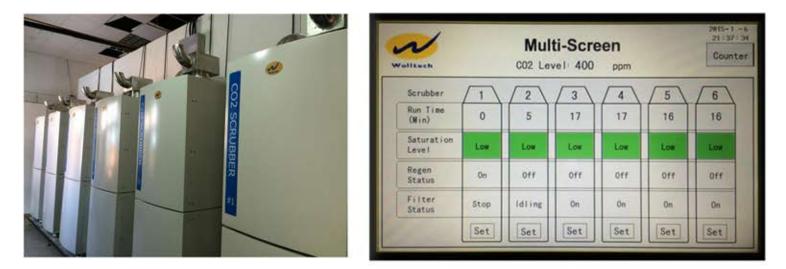

## **LCD Touch Screen**

- Filtering Mode: Manual, time or CO2
- Regeneration Mode: manual or time Control
- With datalog function