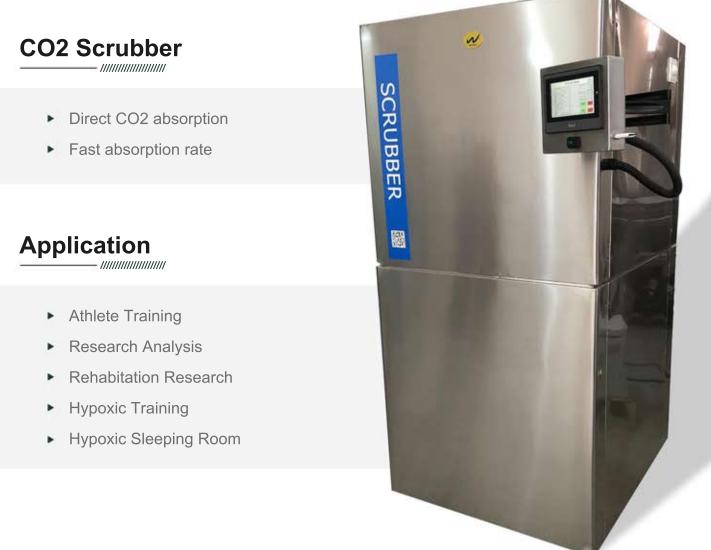

# **Direct CO2 absorption**

Welltech CO2 scrubber is designed for human chamber to absorb the CO2 breath out from the athlete and keep the chamber CO2 in low level

During training exercise the CO2 breath out from the athletic is more than 5000ppm.Without the CO2 scrubber, the CO2 level in the chamber can goes to 20000ppm in very short time. It is not healthy to athlete. Normal acceptance CO2 level during exercise is <2000ppm.

### **CO2** Filter

- CO2 Filter: Amines, non-toxic
- Only remove CO2 gas
- Can work under high or low humidity
- Regenable

MODEL

| Model                                     | CS1000                                         | CS2000 |
|-------------------------------------------|------------------------------------------------|--------|
| CO2 Absorbing<br>Capacity before<br>regen | 1000L                                          | 2000L  |
| Air flow rate                             | 150 to 200m3/h                                 |        |
| Power supply                              | 220Vac single phase or 3 phase 380V to 415 Vac |        |
| Regeneration time                         | 2-4 hours                                      |        |