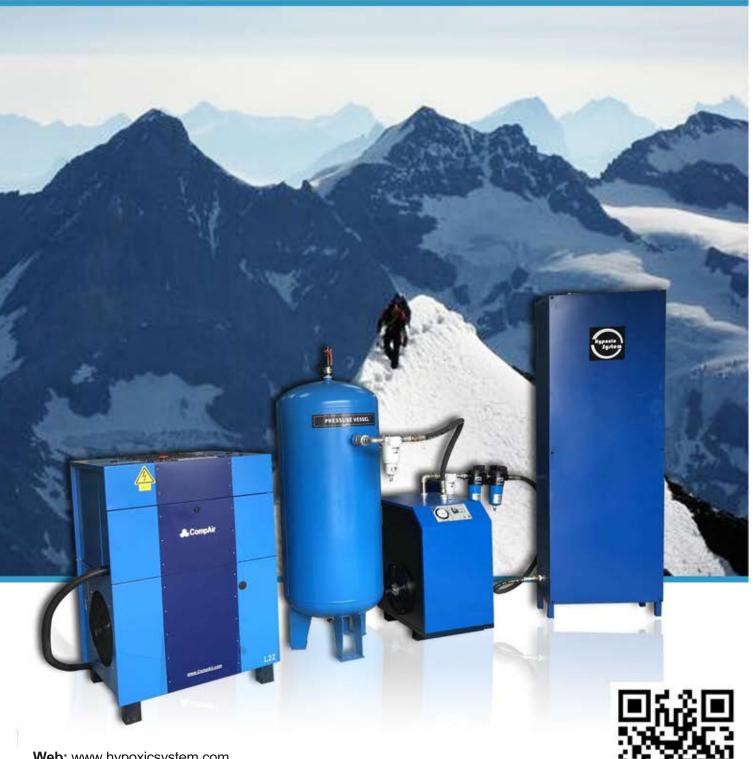

# HYPOXIC -**SYSTEM**

Web: www.hypoxicsystem.com

**Welltech's hypoxic system** can be intergrated with the environmental chamber, glass house,or sleeping room to simulate altitude control

It can simulate altitude up to max 9000m

#### The hypoxic system consists of

- LCD touch screen controller
- Membrance system
- Air compressor
- Dryer
- Pressure vessel
- Filtering system
- Control valve
- Alarm and safety control

Address: Suite 2611, Office Tower Langham Place, 8 Argyle Street, Mongkok, Hong Kong

#### **Hypoxic system**

- Rotary screw type compressor with,10 bar working pressure
- Refrigerated dryer
- Pressure vessel
- Sound reducing silencer