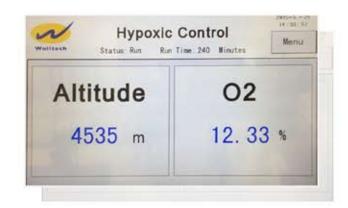

#### **LCD Touch screen controller**

- PLC:Siemens
- With altitude(m) and O₂(%) display
- Control setting:by meter or O<sub>2</sub>%
- Data storage:with data storage of time,O<sub>2</sub>,CO<sub>2</sub>, tempand humidity on USB memory flash
- 8 pieces bias calibration of each sensors
- With time reserve on/off function
- Can adjust to normal altitude in case of no training
- With user name and password access
- History record of any alarm
- Alarm system
- Emergency stop
- Material:304 s.s.