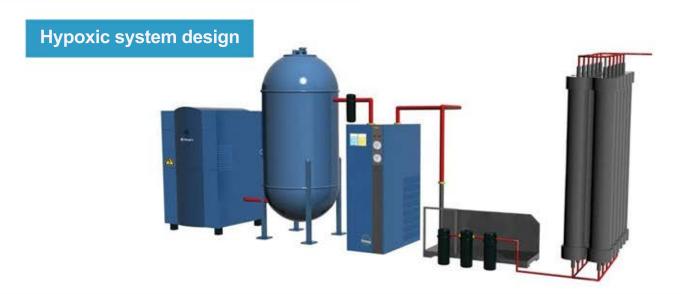

#### The hypoxic system consists of

- LCD touch screen controller
- Membrance system
- Air compressor
- Dryer
- Pressure vessel
- Filtering system
- Control valve
- Alarm and safety control

Address: Suite 2611, Office Tower Langham Place, 8 Argyle Street, Mongkok, Hong Kong

The hypoxic system consists of an air compressor, hypoxic module, control system and datalogging system.

Inside the hypoxic module, the high pressure air passing through the hollow fiber membrane so that the smaller oxygen molecules are separated and leaving a higher concentration of nitrogen (hypoxic air) out. The hypoxic air is purged into the chamber which is controlled by the non-drifted oxygen sensor.