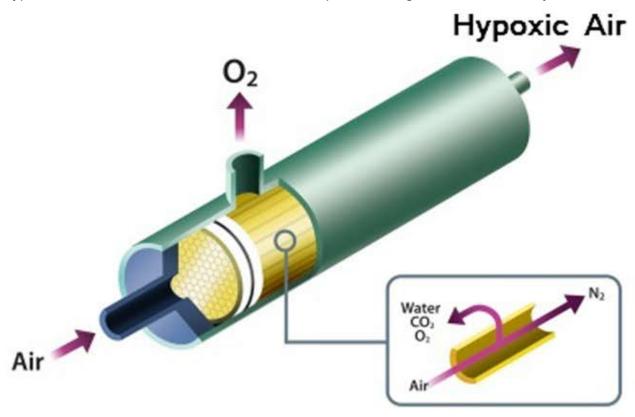

## **Hypoxic Modules**

The environmental chamber can also integrate with the hypoxic unit to stimulate an altitude up to 9000m.

The hypoxic system comes with hypoxic module to reduce the fresh air (20.9%) into hypoxic condition (low oxygen level). It can reduce the oxygen up to 10.5% which is equal to altitude 5000m (9000m as option)

The hypoxic system consists of an air compressor, hypoxic module, control system and datalogging system.

Inside the hypoxic module, the high pressure air passing through the hollow fiber membrane so that the smaller oxygen molecules are separated and leaving a higher concentration of nitrogen (hypoxic air) out. The hypoxic air is purged into the chamber which is controlled by the non-drifted oxygen sensor.