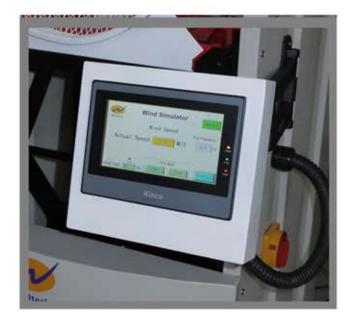

### **Features**

- LCD touch screen controller
- Fix or program mode
- Wind speed: 0-15m/s
- Blade dameter: 400mm
- Height adjustable
- With datalog
- Safe and stable
- Can synchronize with treadmill speed

### **Features**

- LCD touch screen controller
- Siemen PLC
- Fix mode or program mode
- ■Datalog by USB flash memory
- Material: All S.S. with coating
- ■Custom design with 4 blades
- Power supply: 220-240Vac 50/60Hz