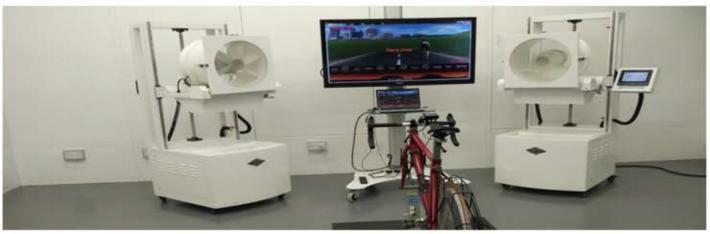

## WIND **SIMULATOR**

**Welltech's wind simulator is designed for athlete training.** It simulate the wind speed from 1m/s to 12m/s. With special design & material of blades, it can have a good uniform of wind with less noise.

### **Features**

- LCD touch screen controller
- Fix or program mode
- Wind speed: 0-15m/s
- Blade dameter: 400mm
- Height adjustable
- With datalog
- Safe and stable
- Can synchronize with treadmill speed