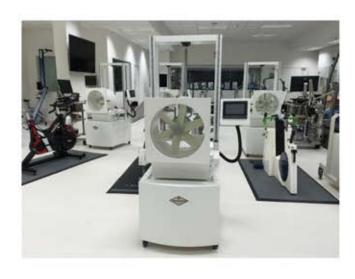

## WIND **SIMULATOR**

**Welltech's wind simulator is designed for athlete training.** It simulate the wind speed from 1m/s to 12m/s. With special design & material of blades, it can have a good uniform of wind with less noise.

## Model:WS-10

- Range:0-12m/s
- Height adjustable from 80 to 150cm