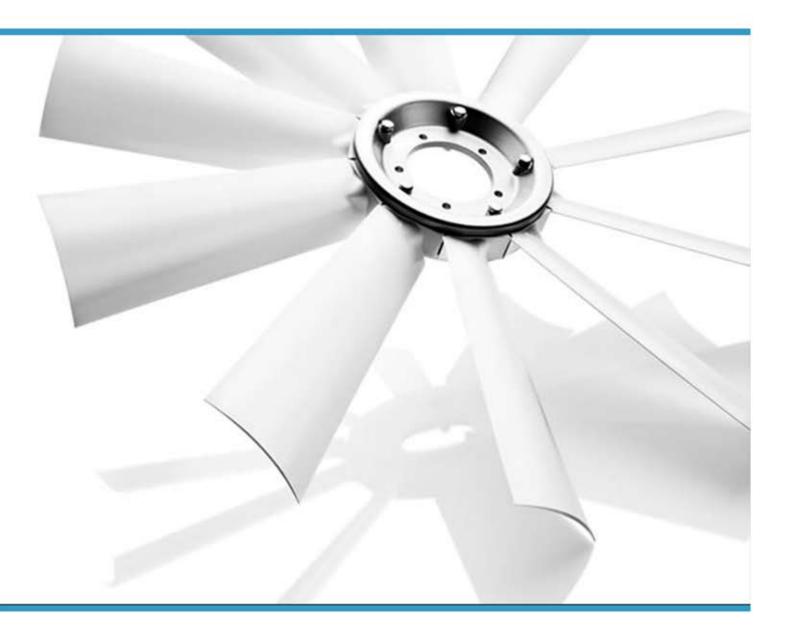

## WIND **SIMULATOR**

**Welltech's wind simulator is designed for athlete training.** It simulate the wind speed from 1m/s to 12m/s. With special design & material of blades, it can have a good uniform of wind with less noise.

### **Features**

- LCD touch screen controller
- Fix or program mode
- Wind speed: 0-15m/s
- Blade dameter: 400mm
- Height adjustable
- With datalog
- Safe and stable
- Can synchronize with treadmill speed