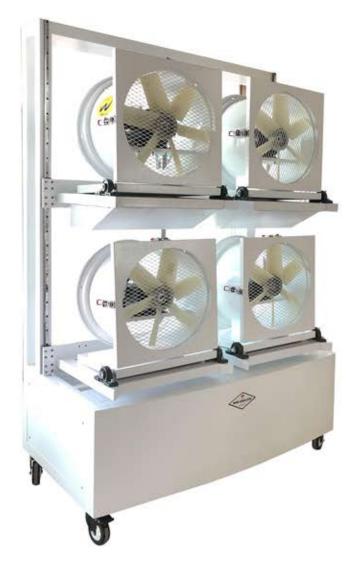

## WIND **SIMULATOR**

**Welltech's wind simulator is designed for athlete training.** It simulate the wind speed from 1m/s to 12m/s. With special design & material of blades, it can have a good uniform of wind with less noise.

### **Features**

- LCD touch screen controller
- Fix or program mode
- Wind speed: 0-15m/s
- Blade dameter: 400mm
- Height adjustable
- With datalog
- Safe and stable
- Can synchronize with treadmill speed

## Model:WS-10

- Range:0-12m/s
- Height adjustable from 80 to 150cm

### **Features**

- LCD touch screen controller
- Siemen PLC
- Fix mode or program mode
- ■Datalog by USB flash memory
- Material: All S.S. with coating
- ■Custom design with 4 blades
- Power supply: 220-240Vac 50/60Hz