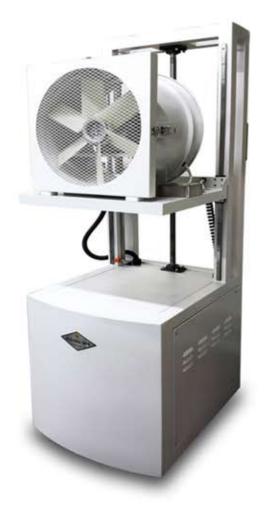

## Model:WS-10

- Range:0-12m/s
- Height adjustable from 80 to 150cm

### **Features**

- LCD touch screen controller
- Siemen PLC
- Fix mode or program mode
- ■Datalog by USB flash memory
- Material: All S.S. with coating
- ■Custom design with 4 blades
- Power supply: 220-240Vac 50/60Hz