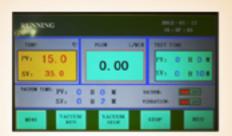

## **Standard**

• IEC60529 DIN-40050 IP5X & IP6X, SAE-J575, ISO-20653 and IEC-60068-2-68 standards

| Model                         | JTH-D-1000C         |           |
|-------------------------------|---------------------|-----------|
| Internal Dimension mm (WxDxH) | 1000x1000x1000      |           |
| External Dimension mm (WxDxH) | 1500x1200x2100      |           |
| Dust Test                     | Flow dust           |           |
| Test Application              | IEC60529            |           |
|                               | IP6X                | IP5X      |
| Dust Concentration (mg/m3)    | 5000 above          | 100 above |
| Flow rate (m/s)               | 5                   | 10        |
| Test Cycling Controller       | Time control        |           |
|                               | 0 ~ 99 HR           |           |
| Power                         | 220-240V ac 50/60Hz |           |