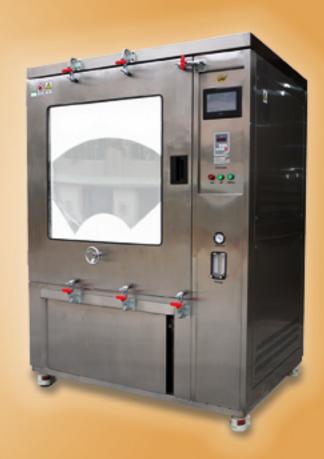

## Dust Test Chamber

Dust Test Chamber is designed to simulate dust in controlled atmosphere. It aims to determine the degree of protection against harmful deposits of dust (IP5X) and against ingress of dust (IP6X). Numeral 5 allows a limited quantity of dust to penetrate the enclosure under certain conditions. Numeral 6 does not allow any dust to penetrate.

## **Features**

- Exterior and Interior is non-magnetic stainless steel
- Large viewing window with extruder rubber wiper with rotating handle
- Special designed nozzle, uniform suspension dust
- Floating dust agitation with air velocity control by speed adjustable blower and motor
- Aerial current agitation with variable rpm blower motor and filtration of dust at sucking sections
- · With shelf for easy to place specimen