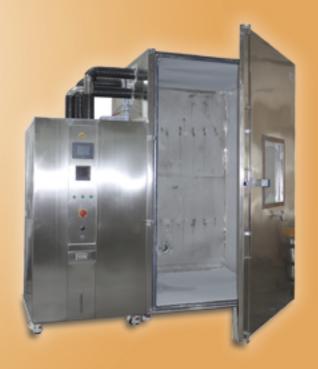

## **Features**

- Exterior and Interior is non-magnetic stainless steel
- Large viewing window with extruder rubber wiper with rotating handle
- Special designed nozzle, uniform suspension dust
- Floating dust agitation with air velocity control by speed adjustable blower and motor
- Aerial current agitation with variable rpm blower motor and filtration of dust at sucking sections
- · With shelf for easy to place specimen

Custom walkin dust chamber with temperature and humidity control

22/F.,Lockhart Road, Wan Chai, Hong Kong Tel: 852-23491224 Fax: 852-26669436 info@temperature-humidity-chamber.com